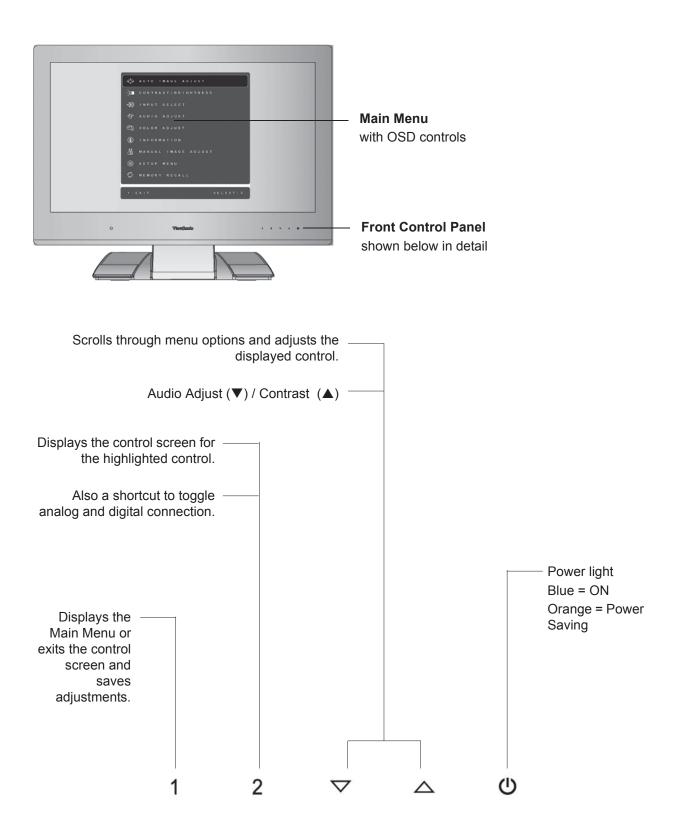

# Adjusting the Screen Image

Use the buttons on the front control panel to display and adjust the OSD controls which display on the screen. The OSD controls are explained at the top of the next page and are defined in "Main Menu Controls" on page 12.

#### Do the following to adjust the display setting:

1. To display the Main Menu, press button [1].

**NOTE:** All OSD menus and adjustment screens disappear automatically after about 15 seconds. This is adjustable through the OSD timeout setting in the setup menu.

- **2.** To select a control to adjust, press  $\blacktriangle$  or  $\nabla$  to scroll up or down in the Main Menu.
- **3.** After the desired control is selected, press button [2]. A control screen like the one shown below appears.

- 4. To adjust the control, press the up  $\blacktriangle$  or down  $\checkmark$  buttons.
- 5. To save the adjustments and exit the menu, press button [1] *twice*.